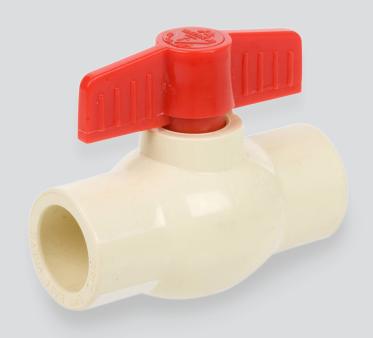

# Series 6122

## **CPVC Ball Valve Datasheet**





## CPVC Ball Valve

### **Series 6122**





#### **Design Features**

- NSF certified to NSF/ANSI 14
- NSF certified to NSF/ANSI 61 Annex G Lead–Free
- CTS
- 150 psi @ 180°F
- Produced using virgin CPVC resins
- Socket ends
- ASTM B-88

**Note:** Product contains brass which does not meet federal and state requirements for drinking water.



**WARNING:** Cancer and Reproductive Harm – www.P65Warnings.ca.gov

#### **Parts & Materials**

| No. | Part   | Material |
|-----|--------|----------|
| 1   | Сар    | ABS      |
| 2   | Handle | ABS      |
| 3   | O-Ring | EDPM     |
| 4   | O-Ring | EDPM     |
| 5   | Seat   | PTFE     |
| 6   | Ball   | CPVC     |
| 7   | Body   | CPVC     |



#### **Dimensions**

| Size | Part Number | Weight | Α    | В    | С     | D    |
|------|----------