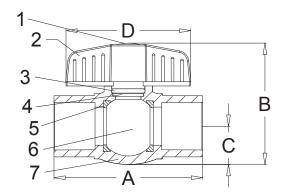

#### **Parts & Materials**

| No. | Part   | Material |
|-----|--------|----------|
| 1   | Сар    | ABS      |
| 2   | Handle | ABS      |
| 3   | O-Ring | EDPM     |
| 4   | O-Ring | EDPM     |
| 5   | Seat   | PTFE     |
| 6   | Ball   | CPVC     |
| 7   | Body   | CPVC     |

#### **Dimensions**

| Size | Part Number | Weight | Α    | В    | С     | D    |
|------|-------------|--------|------|------|-------|------|
| In   |             | Lb     | In   | In   | In    |      |
| 1/2  | 02936122G   | 0.1    | 3.16 | 2.46 | 0.625 | 2.74 |
| 3/4  | 029361221   | 0.2    | 3.61 | 2.98 | 0.875 | 3.01 |
| 1    | 02936122K   | 0.4    | 4.19 | 3.39 | 1.125 | 3.53 |